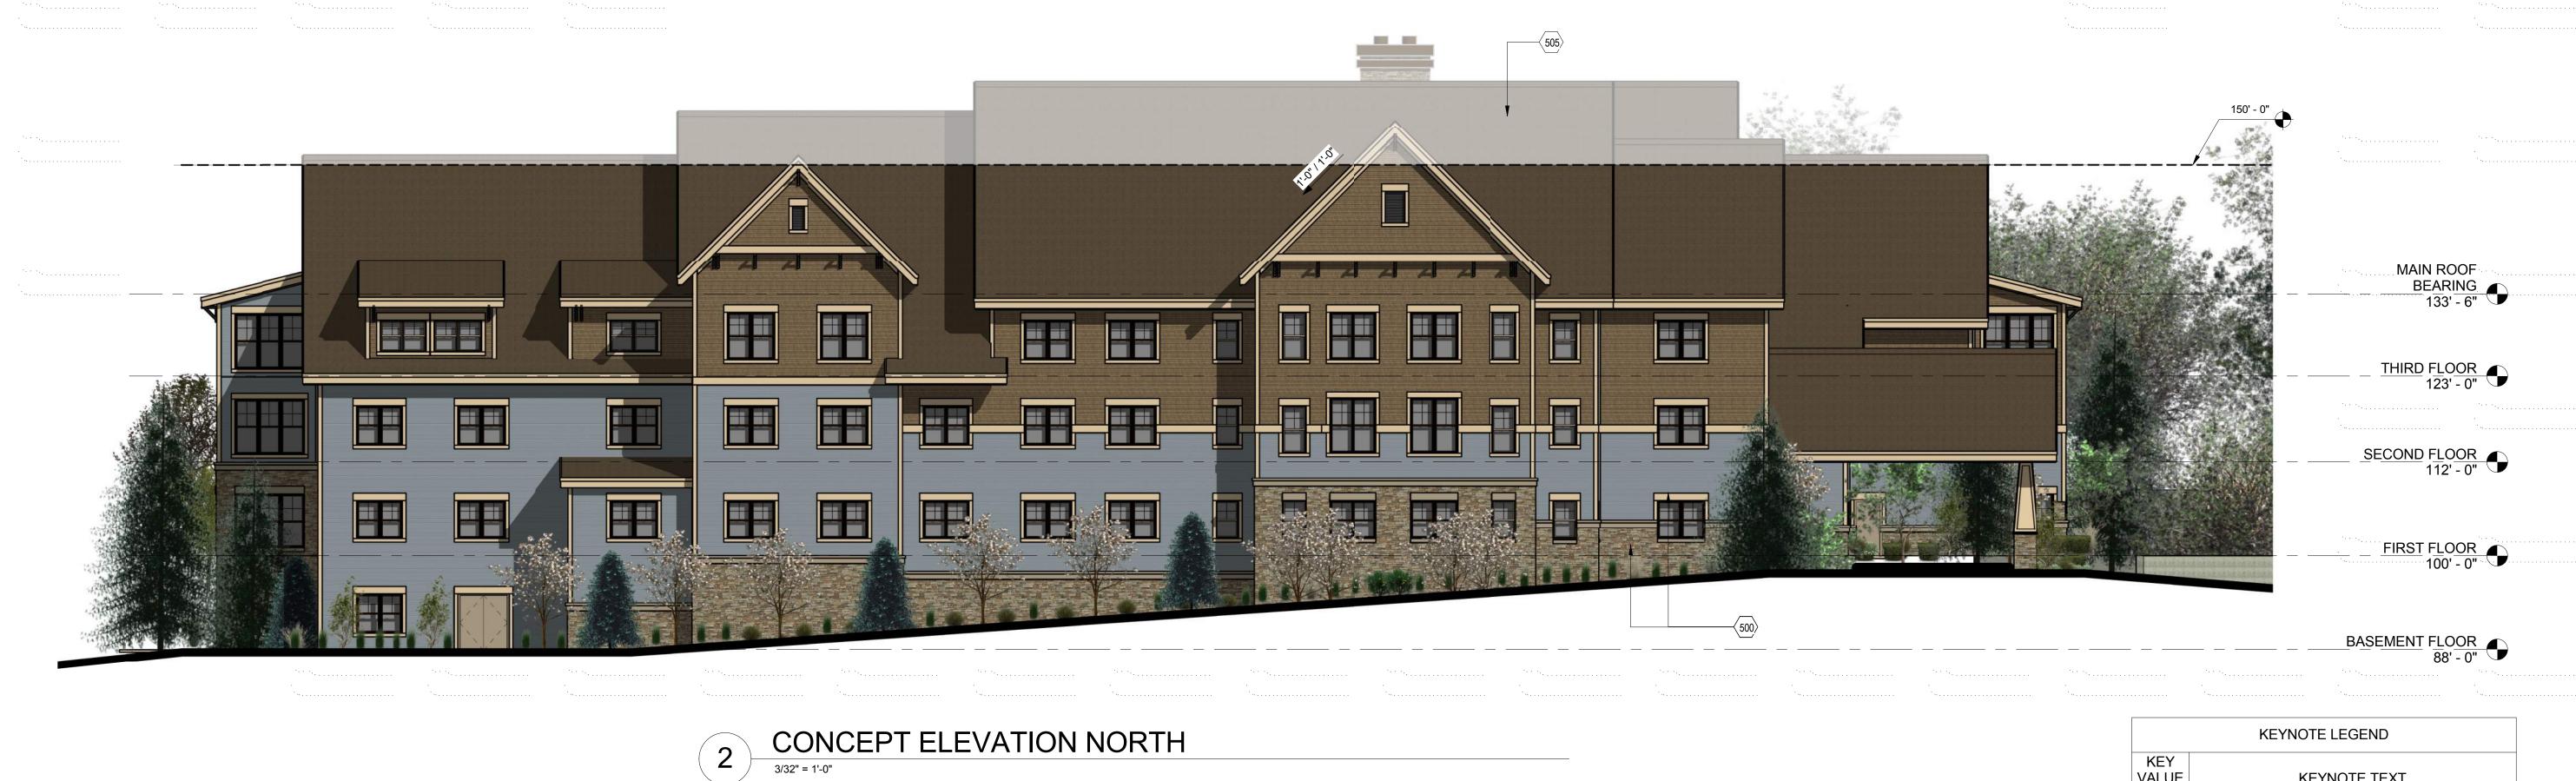

- 5.) ADDED ROUND-A-BOUT TO SPOEDE ROAD AS APPROVED BY MODOT.
- 6.) PHOTOS OF TOWNHOMES.
- 7.) ARCHITECTURAL PERSPECTIVES ON THE GROVE.

CANOPY TREE PLANTING

TYPICAL PERENNIAL PLANTING

TYPICAL SHRUB PLANTING

| <br>         | KEYNOTE LEGEND                | ·<br>'************************************ |
|--------------|-------------------------------|--------------------------------------------|
| KEY<br>VALUE | KEYNOTE TEXT                  |                                            |
| 500          | REAL STONE VENEER             |                                            |
| 505          | CEDAR SHAKES                  |                                            |
| <br>506      | PRE-FINISHED CEDAR LAP SIDING | ************                               |
| <br>507      | PRE-FINISHED SHAKE SIDING     | ***************************************    |
| 515          | CLAD WINDOWS                  |                                            |