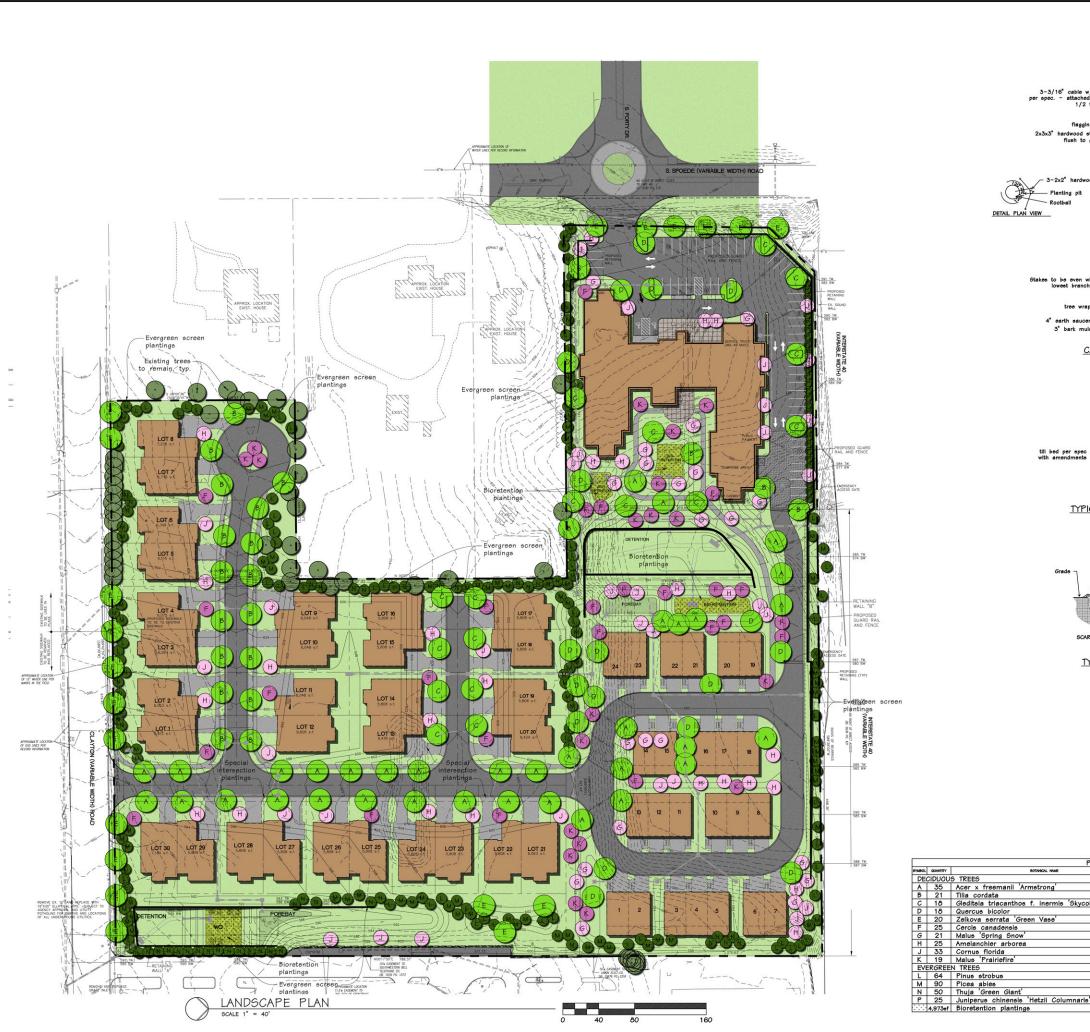

- 5.) ADDED ROUND-A-BOUT TO SPOEDE ROAD AS APPROVED BY MODOT.
- 6.) PHOTOS OF TOWNHOMES.
- 7.) ARCHITECTURAL PERSPECTIVES ON THE GROVE.

CANOPY TREE PLANTING

TYPICAL PERENNIAL PLANTING

TYPICAL SHRUB PLANTING

|       |                            | PLANTING                                   | SCHEDULE                                |          |  |
|-------|----------------------------|--------------------------------------------|-----------------------------------------|----------|--|
| YMBOL | IL QUANTITY BOTANICAL NAME |                                            | COMMON NAME                             | 64ZE     |  |
| DEC   | CIDUOU                     | 5 TREES                                    | -88                                     |          |  |
| Α     | 35                         | Acer x freemanii 'Armstrong'               | Armstrong Maple                         | 2.5" ca  |  |
| В     | 21                         | Tilia cordata                              | Littleleaf Linden                       | 2.5" cal |  |
| С     | 18                         | Gleditsia triacanthos f. inermis 'Skycole' | Skyline Honeylocust                     | 2.5" cal |  |
| D     | 18                         | Quercus bicolor                            | Swamp White Oak                         | 2.5" cal |  |
| E     | 20                         | Zelkova serrata 'Green Vase'               | Green Vase Zelkova                      | 2.5" cal |  |
| F     | 25                         | Cercis canadensis                          | Redbud                                  | 2" cal   |  |
| G     | 21                         | Malus 'Spring Snow'                        | Spring Snow Crabapple                   | 2" cal   |  |
| Н     | 25                         | Amelanchier arborea                        | Serviceberry                            | 2" cal   |  |
| J     | 33                         | Cornus florida                             | Dogwood                                 | 2" cal   |  |
| K     | 19                         | Malus 'Prairiefire'                        | Prairiefire Crabapple                   | 2" cal   |  |
| EVE   | RGREE                      | N TREES                                    | 184000000000000000000000000000000000000 |          |  |
| L     | 64                         | Pinus strobus                              | White Pine                              | 8'       |  |
| М     | 90                         | Picea ablee                                | Norway Spruce                           | 8'       |  |
| N     | 50                         | Thuja 'Green Glant'                        | Green Giant Arbovitae                   | 8'       |  |
| Р     | 25                         | Juniperus chinensis 'Hetzii Columnaris'    | Hetzii Columnar Juniper                 | 4'       |  |
|       | 4,973sf                    | Bioretention plantings                     |                                         |          |  |

# Frontenac Square The Grove in Frontenac

Q

| Revisions          | 3:                      |                                                                                  |
|--------------------|-------------------------|----------------------------------------------------------------------------------|
| Date               | Description             | No.                                                                              |
| 8-22-14            | Base Revision           | 1                                                                                |
| 11-12-14           | Base Revision           | 2                                                                                |
|                    |                         |                                                                                  |
| Drawn:<br>Checked: | LWH<br>JAS              |                                                                                  |
| loomisAssociates   | andscaped-chiecospianes | Loomis Associates Inc.<br>Missouri State Certificate of Authority #: LAC #000019 |
| Sheet<br>Title:    | Landscape Pla           | an                                                                               |
| Sheet<br>No:       | L-1                     |                                                                                  |
| Date:<br>Job #:    | 05/05/14<br>935.008     |                                                                                  |