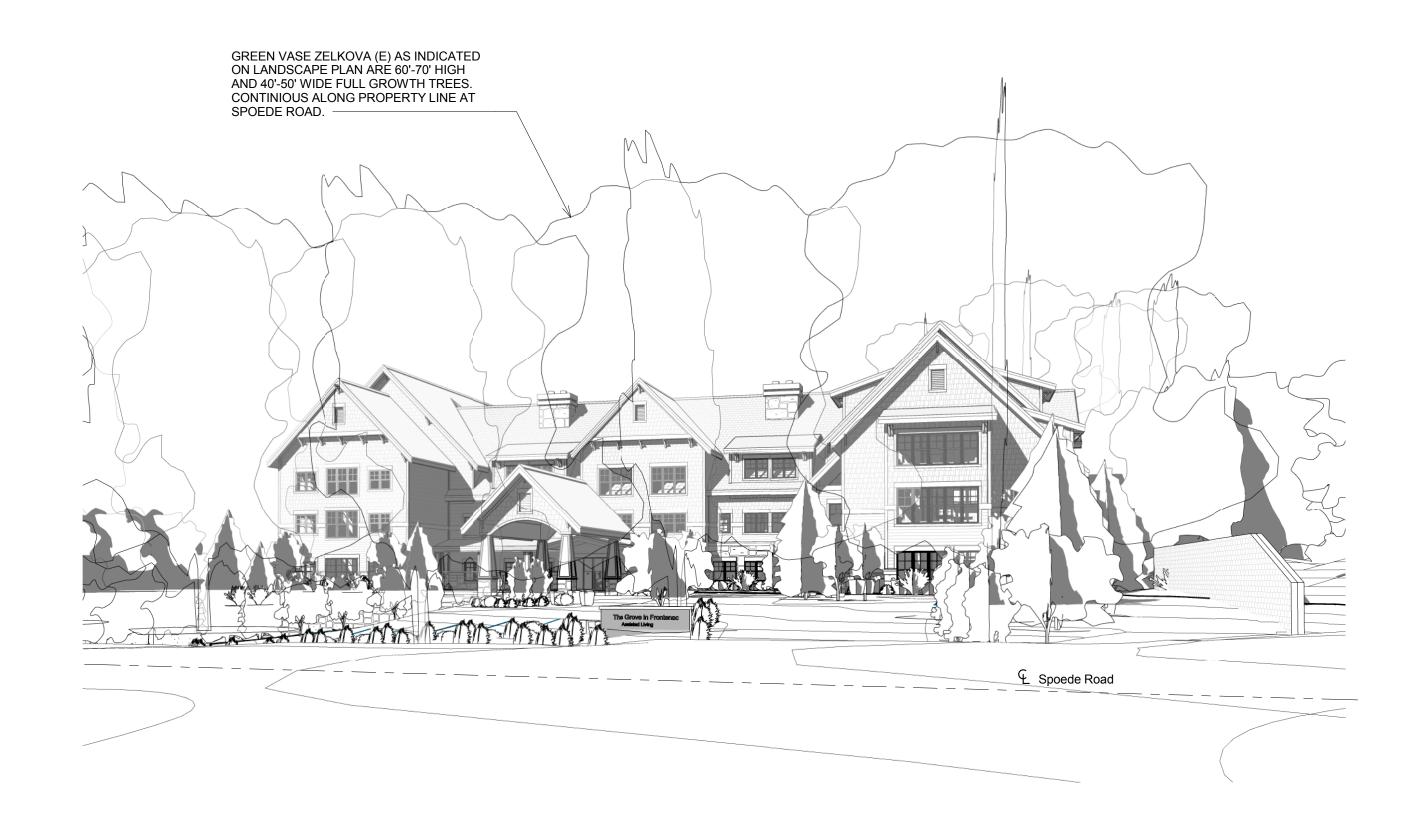

- 5.) ADDED ROUND-A-BOUT TO SPOEDE ROAD AS APPROVED BY MODOT.
- 6.) PHOTOS OF TOWNHOMES.
- 7.) ARCHITECTURAL PERSPECTIVES ON THE GROVE.

CANOPY TREE PLANTING

TYPICAL PERENNIAL PLANTING

TYPICAL SHRUB PLANTING

The Grove in Frontenac