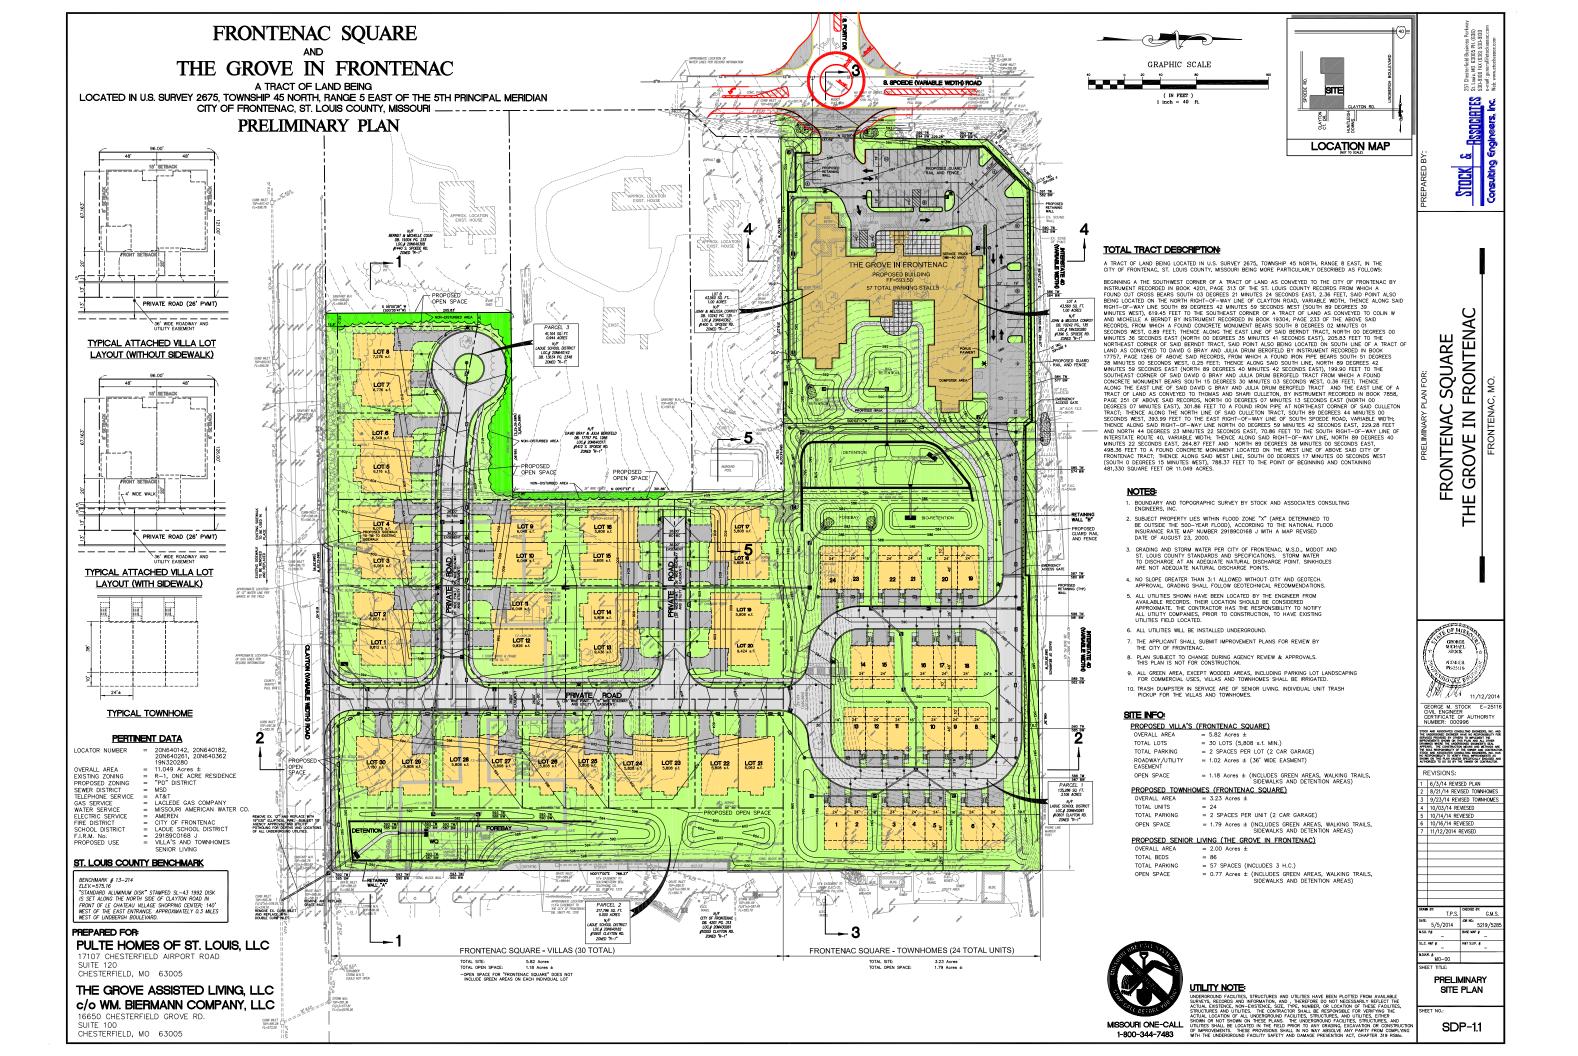

#### FRONTENAC SQUARE AND THE GROVE IN FRONTENAC

POWERPOINT PRESENTATION – PLANNING COMMISSION MEETING NOVEMBER 12, 2014 STOCK PROJECT NO. (213-5219 & 214-5285)

## CHANGES TO FRONTENAC SQUARE & THE GROVE IN FRONTENAC PRELIMINARY PLAN:

- 1.) INCREASED THE SIZE OF THE TOWNHOMES FROM A MINIMUM OF 1,523 S.F. TO 1,890 S.F.
- 2.) REVISED THE LAYOUT OF THE TOWNHOMES. OPEN SPACE CHANGED FROM 57.3% TO 55.4%.
- 3.)LOWERED THE FINISH FLOOR OF THE ASSISTED LIVING FROM 596.50 TL 593.50.
- 4.) PARKING ALONG THE NORTH SIDE WAS FLIPPED TO ALLOW FOUR FEET (4') ADDITIONAL GREENSPACE.

- 5.) ADDED ROUND-A-BOUT TO SPOEDE ROAD AS APPROVED BY MODOT.
- 6.) PHOTOS OF TOWNHOMES.
- 7.) ARCHITECTURAL PERSPECTIVES ON THE GROVE.

CANOPY TREE PLANTING

TYPICAL PERENNIAL PLANTING

TYPICAL SHRUB PLANTING