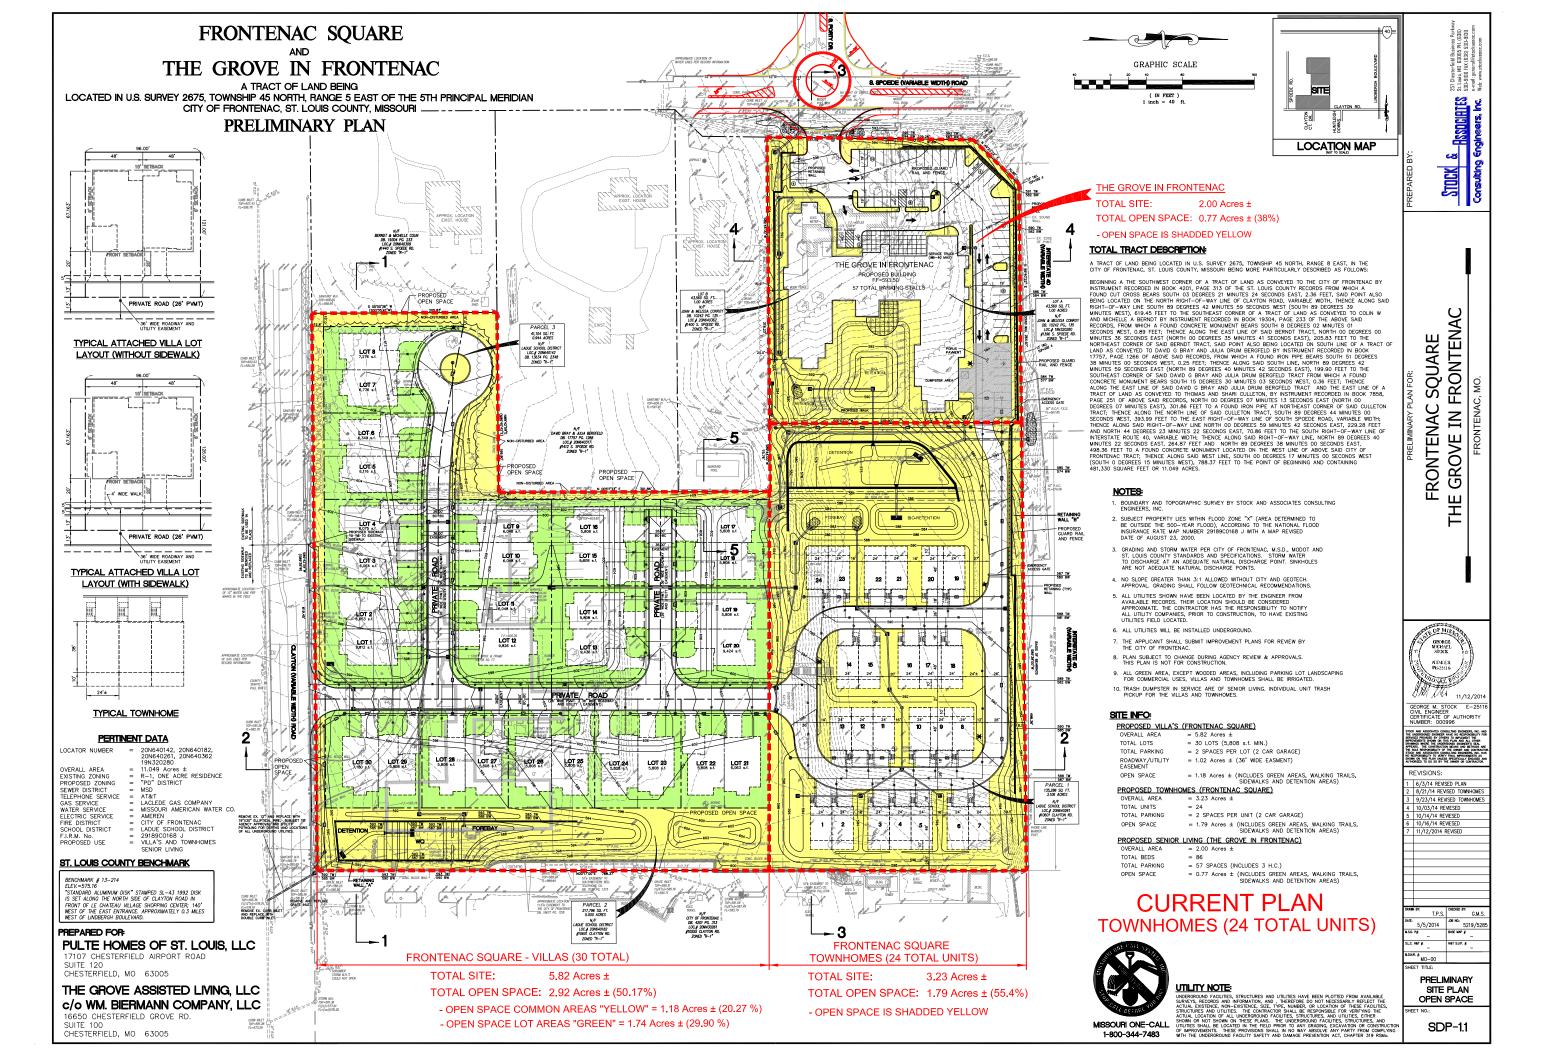

## CHANGES TO FRONTENAC SQUARE & THE GROVE IN FRONTENAC PRELIMINARY PLAN:

- 1.) INCREASED THE SIZE OF THE TOWNHOMES FROM A MINIMUM OF 1,523 S.F. TO 1,890 S.F.
- 2.) REVISED THE LAYOUT OF THE TOWNHOMES. OPEN SPACE CHANGED FROM 57.3% TO 55.4%.
- 3.)LOWERED THE FINISH FLOOR OF THE ASSISTED LIVING FROM 596.50 TL 593.50.
- 4.) PARKING ALONG THE NORTH SIDE WAS FLIPPED TO ALLOW FOUR FEET (4') ADDITIONAL GREENSPACE.

- 5.) ADDED ROUND-A-BOUT TO SPOEDE ROAD AS APPROVED BY MODOT.
- 6.) PHOTOS OF TOWNHOMES.
- 7.) ARCHITECTURAL PERSPECTIVES ON THE GROVE.

CANOPY TREE PLANTING

TYPICAL PERENNIAL PLANTING

TYPICAL SHRUB PLANTING