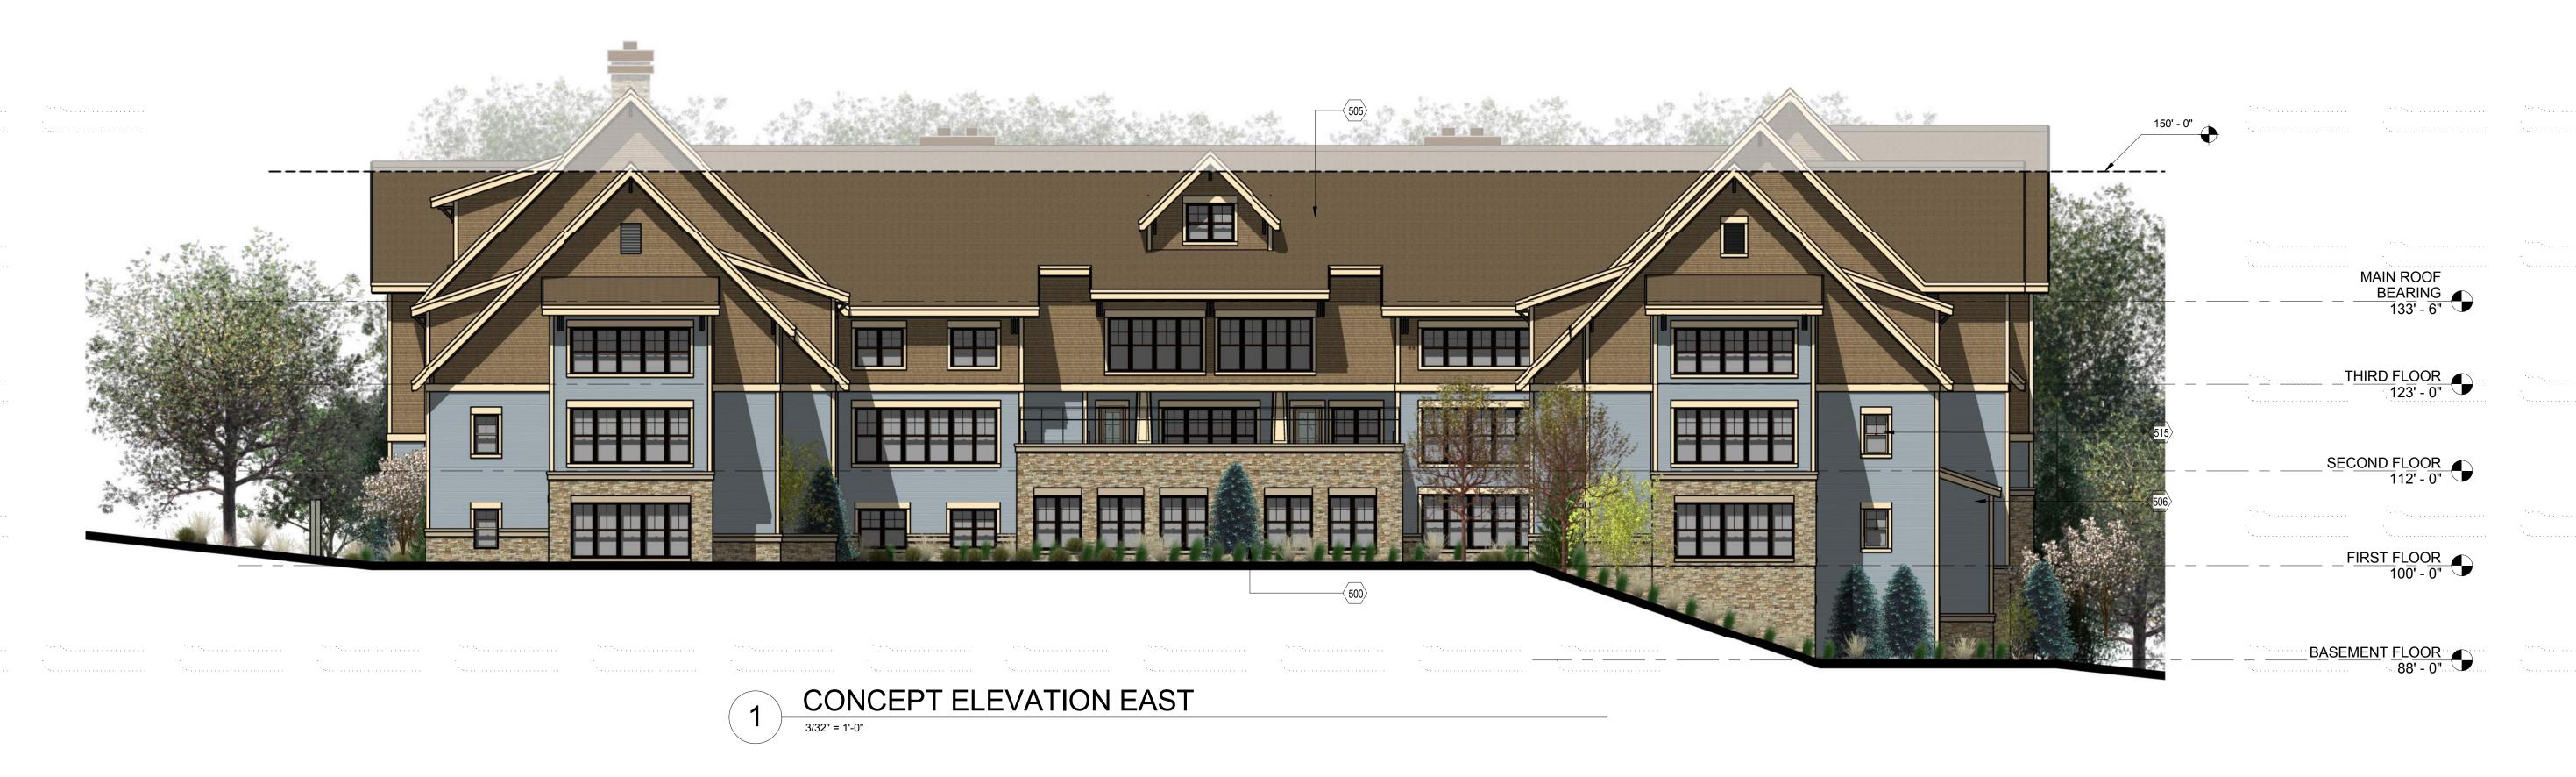

- 5.) ADDED ROUND-A-BOUT TO SPOEDE ROAD AS APPROVED BY MODOT.
- 6.) PHOTOS OF TOWNHOMES.
- 7.) ARCHITECTURAL PERSPECTIVES ON THE GROVE.

CANOPY TREE PLANTING

TYPICAL PERENNIAL PLANTING

TYPICAL SHRUB PLANTING

| <br>         | KEYNOTE LEGEND                | ·<br>'************************************ |
|--------------|-------------------------------|--------------------------------------------|
| KEY<br>VALUE | KEYNOTE TEXT                  |                                            |
| 500          | REAL STONE VENEER             |                                            |
| 505          | CEDAR SHAKES                  |                                            |
| <br>506      | PRE-FINISHED CEDAR LAP SIDING | ************                               |
| <br>507      | PRE-FINISHED SHAKE SIDING     | ***************************************    |
| 515          | CLAD WINDOWS                  |                                            |