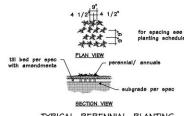

- 5.) ADDED ROUND-A-BOUT TO SPOEDE ROAD AS APPROVED BY MODOT.
- 6.) PHOTOS OF TOWNHOMES.
- 7.) ARCHITECTURAL PERSPECTIVES ON THE GROVE.

CANOPY TREE PLANTING

TYPICAL PERENNIAL PLANTING

TYPICAL SHRUB PLANTING

|       |                            | PLANTING                                   | SCHEDULE                                |          |  |
|-------|----------------------------|--------------------------------------------|-----------------------------------------|----------|--|
| YMBOL | IL QUANTITY BOTANICAL NAME |                                            | COMMON NAME                             | 64ZE     |  |
| DEC   | CIDUOU                     | 5 TREES                                    | -88                                     |          |  |
| Α     | 35                         | Acer x freemanii 'Armstrong'               | Armstrong Maple                         | 2.5" ca  |  |
| В     | 21                         | Tilia cordata                              | Littleleaf Linden                       | 2.5" cal |  |
| С     | 18                         | Gleditsia triacanthos f. inermis 'Skycole' | Skyline Honeylocust                     | 2.5" cal |  |
| D     | 18                         | Quercus bicolor                            | Swamp White Oak                         | 2.5" cal |  |
| E     | 20                         | Zelkova serrata 'Green Vase'               | Green Vase Zelkova                      | 2.5" cal |  |
| F     | 25                         | Cercis canadensis                          | Redbud                                  | 2" cal   |  |
| G     | 21                         | Malus 'Spring Snow'                        | Spring Snow Crabapple                   | 2" cal   |  |
| Н     | 25                         | Amelanchier arborea                        | Serviceberry                            | 2" cal   |  |
| J     | 33                         | Cornus florida                             | Dogwood                                 | 2" cal   |  |
| K     | 19                         | Malus 'Prairiefire'                        | Prairiefire Crabapple                   | 2" cal   |  |
| EVE   | RGREE                      | N TREES                                    | 184000000000000000000000000000000000000 |          |  |
| L     | 64                         | Pinus strobus                              | White Pine                              | 8'       |  |
| М     | 90                         | Picea ablee                                | Norway Spruce                           | 8'       |  |
| N     | 50                         | Thuja 'Green Glant'                        | Green Giant Arbovitae                   | 8'       |  |
| Р     | 25                         | Juniperus chinensis 'Hetzii Columnaris'    | Hetzii Columnar Juniper                 | 4'       |  |
|       | 4,973sf                    | Bioretention plantings                     |                                         |          |  |