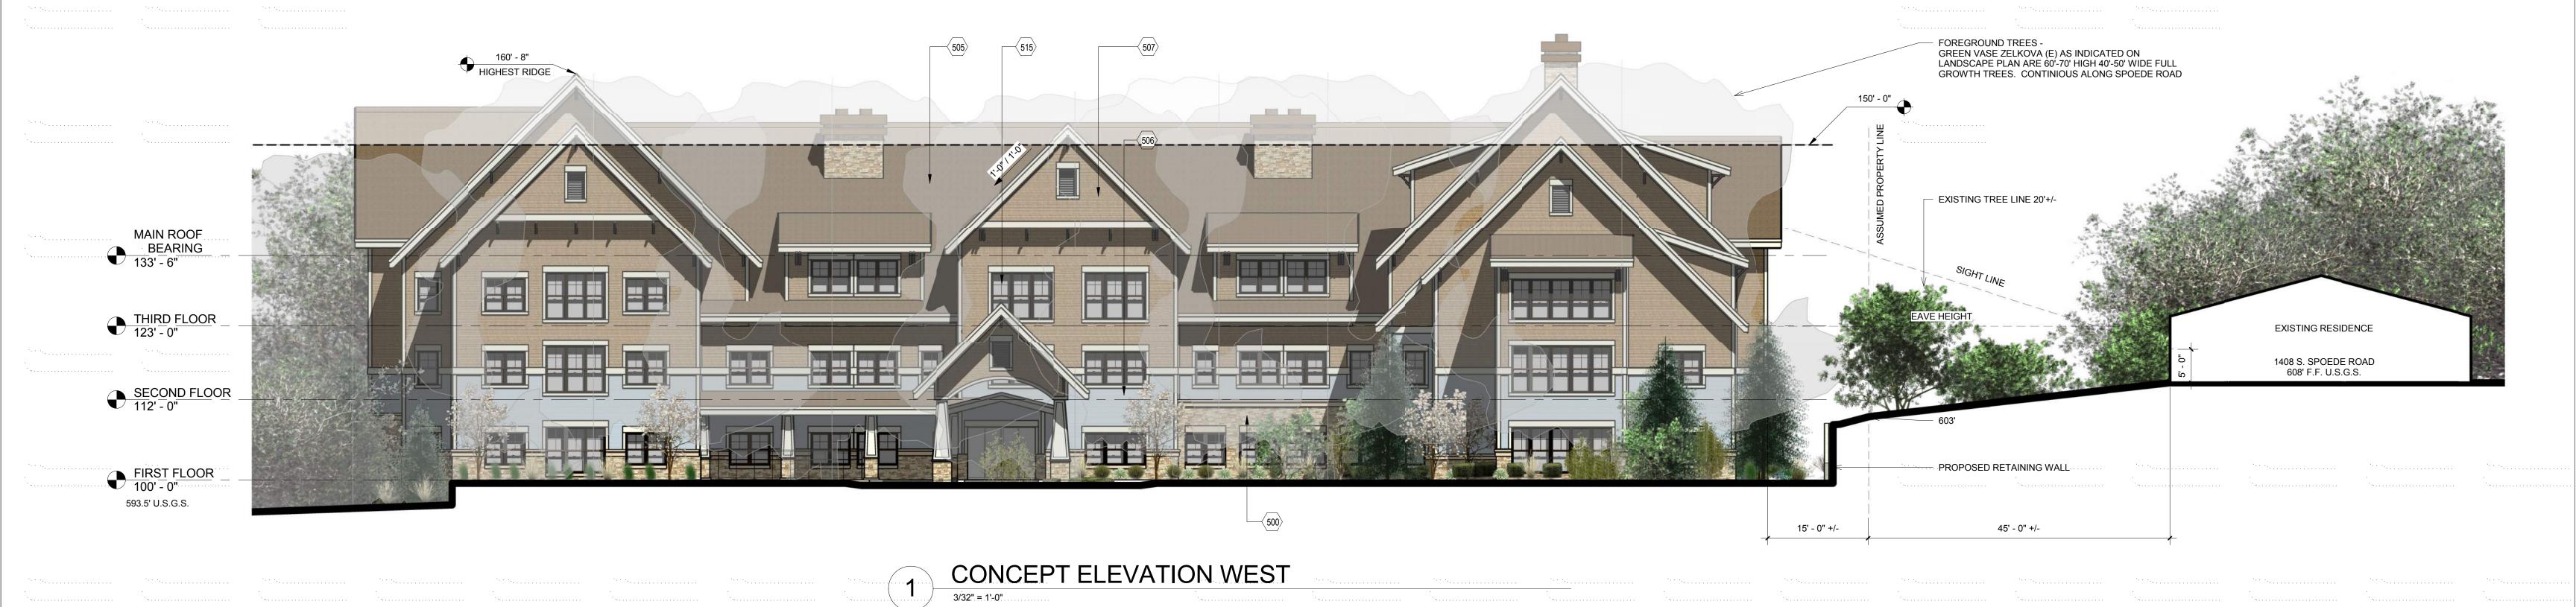

- 5.) ADDED ROUND-A-BOUT TO SPOEDE ROAD AS APPROVED BY MODOT.
- 6.) PHOTOS OF TOWNHOMES.
- 7.) ARCHITECTURAL PERSPECTIVES ON THE GROVE.

CANOPY TREE PLANTING

TYPICAL PERENNIAL PLANTING

TYPICAL SHRUB PLANTING

| <br>         | KEYNOTE LEGEND                | ·<br>'************************************ |
|--------------|-------------------------------|--------------------------------------------|
| KEY<br>VALUE | KEYNOTE TEXT                  |                                            |
| 500          | REAL STONE VENEER             |                                            |
| 505          | CEDAR SHAKES                  |                                            |
| <br>506      | PRE-FINISHED CEDAR LAP SIDING | ************                               |
| <br>507      | PRE-FINISHED SHAKE SIDING     | ***************************************    |
| 515          | CLAD WINDOWS                  |                                            |