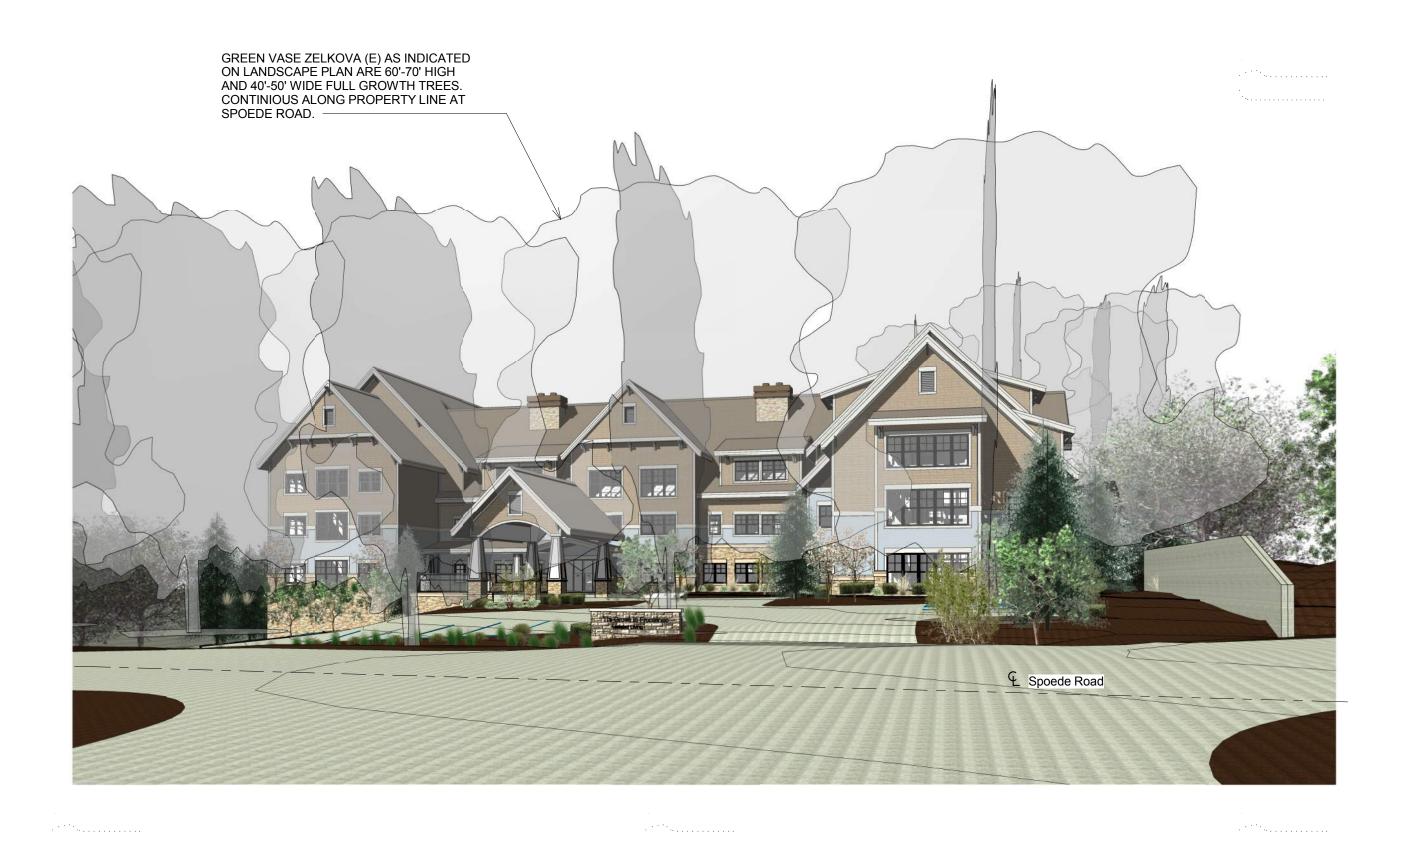

- 5.) ADDED ROUND-A-BOUT TO SPOEDE ROAD AS APPROVED BY MODOT.
- 6.) PHOTOS OF TOWNHOMES.
- 7.) ARCHITECTURAL PERSPECTIVES ON THE GROVE.

CANOPY TREE PLANTING

TYPICAL PERENNIAL PLANTING

TYPICAL SHRUB PLANTING

The Grove in Frontenac